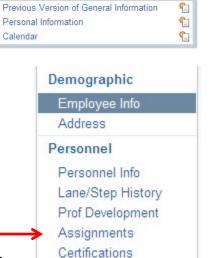

### To View Personnel Info

- Select Employee Information
- Choose Personal Information

**▼** Employee Information

- From the menu on the left, select the information you would like to view
- To view your Calendar Term Days
  - Select Assignments
  - Click on the symbol next to your position to expand the details
  - Click symbol next to Term Information