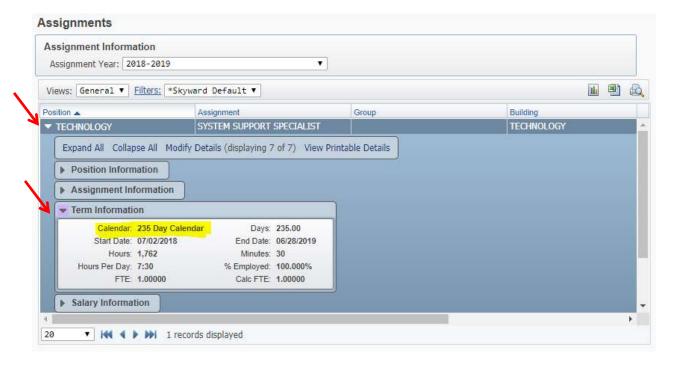

### To View Personnel Info

- Select Employee Information
- Choose Personal Information

**▼** Employee Information

- From the menu on the left, select the information you would like to view
- To view your Calendar Term Days
  - Select Assignments
  - Click on the symbol next to your position to expand the details
  - Click symbol next to Term Information