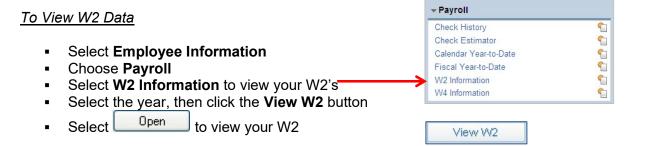

## **Instructions for Employees Only**

# **Getting Started with Skyward Employee Access (Payroll)**

The Employee Access application allows the employee to review their personal information, payroll, tax and contract information.

#### To Log-in

- Go to www.emsisd.com
- Select Staff Tab
- Click Skyward, and then select the link for Employee Access
- Enter your Login ID and password



▼ Payroll

Check History

Check Estimator

Calendar Year-to-Date

Fiscal Year-to-Date

W2 Information

W4 Information

#### To View Check History

- Select Employee Information
- Choose Payroll
- Select Check History to display a list of checks
- Select the check date
- Click the **Show Check** button
- Select printing options
- Print

Print



Show

Check

### To View Personnel Info

- Select Employee Information
- Choose Personal Information



**▼** Employee Information

- From the menu on the left, select the information you would like to view
- To view your Calendar Term Days
  - Select Assignments
  - Click on the symbol next to your position to expand the details
  - Click symbol next to Term Information



| For Payroll issues, contact:                       | For Skyward issues, contact:             |
|----------------------------------------------------|------------------------------------------|
| Priscilla Finch, Payroll Sr. Specialist            | Help Desk (Skyward Login Issues)         |
| (Monthly Payroll)                                  | (817) 232-0880, Ext. 2917                |
| (817) 232-0880, Ext. 2483